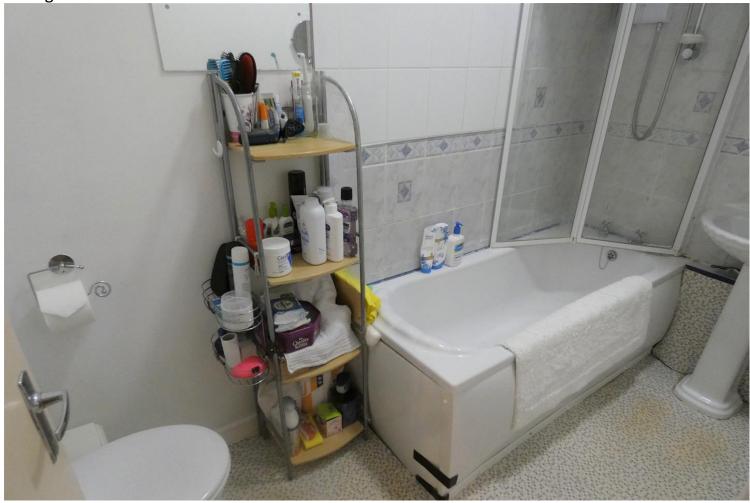

The accommodation comprises, an entrance hall, a fitted kitchen, a spacious West facing lounge/diner with a feature circular bay window, one double bedroom and a bathroom. The property benefits from electric heating, sash windows and feature high ceilings.