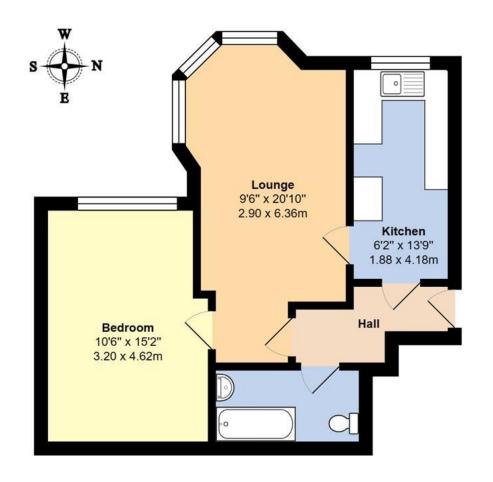

**Ground Floor** 

## Total Area: 506 ft<sup>2</sup> ... 47.0 m<sup>2</sup>

Whilst every attempt has been made to ensure the accuracy of the floor plan contained here, measurements are approximate and no responsibility is taken for error, omission or mis-statement. This plan is for illustrative purposes only and should be used as such by any prospective purchaser. Created by Jtm 2023

The accommodation comprises, an entrance hall, a fitted kitchen, a spacious West facing lounge/diner with a feature circular bay window, one double bedroom and a bathroom. The property benefits from electric heating, sash windows and feature high ceilings.