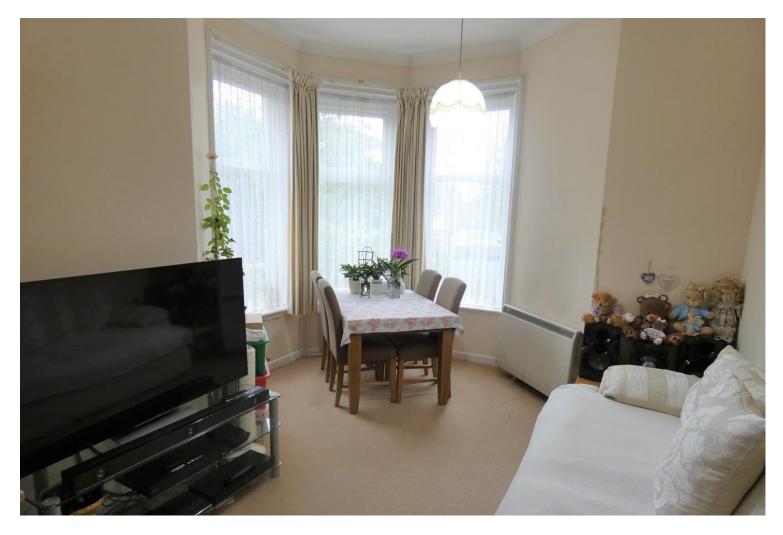

The accommodation comprises, an entrance hall, a fitted kitchen, a spacious West facing lounge/diner with a feature circular bay window, one double bedroom and a bathroom. The property benefits from electric heating, sash windows and feature high ceilings.